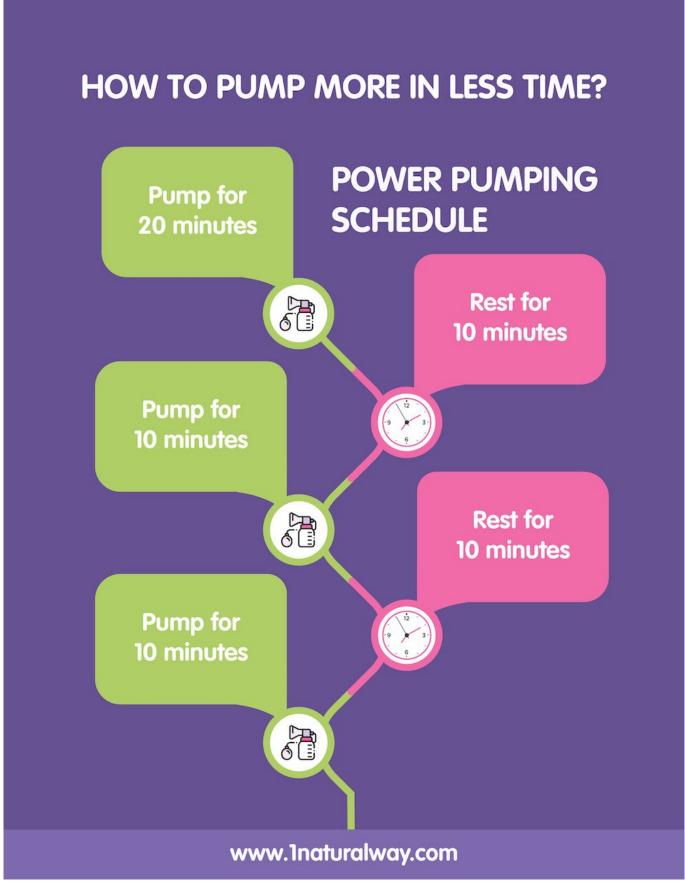

If the baby loses interest in the breast owing to a temporary low supply, double pumping for 15 minutes a minimum of 8 times each 24 hours will help bring in the milk.. Low Milk Supply? Are You Sure? Low milk check out this list: Best Breast Pumps – From Manual to Electric.. Low milk supply generally improves with improved management Low milk supply is the most common concern among breastfeeding mothers.. These particular manual pumps have a good track record Many insurance companies are also beginning to cover breast pump rentals for medical situations.. Read this reviews first before buying! This website is a compilation of resources and techniques that I use to solve my low milk supply issue. Intel Dq3510j Drivers For Mac