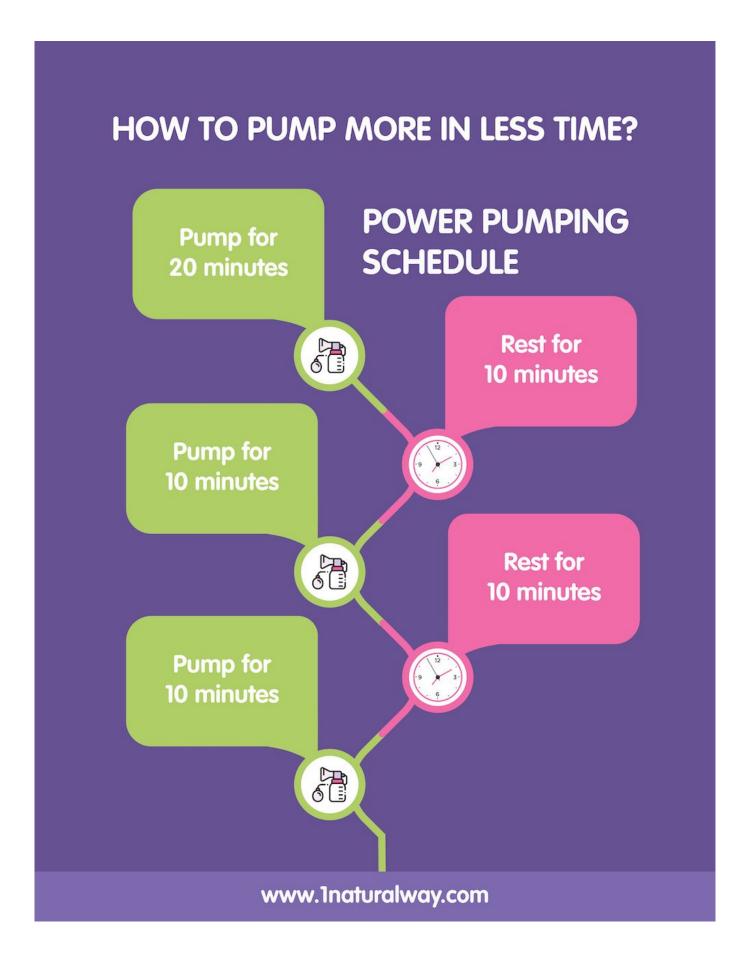

If the baby loses interest in the breast owing to a temporary low supply, double pumping for 15 minutes a minimum of 8 times each 24 hours will help bring in the milk.. Low Milk Supply? Are You Sure? Low milk check out this list: Best Breast Pumps – From Manual to Electric.. Low milk supply generally improves with improved management Low milk supply is the most common concern among breastfeeding mothers.. These particular manual pumps have a good track record Many insurance companies are also beginning to cover breast pump rentals for medical situations.. Read this reviews first before buying! This website is a compilation of resources and techniques that I use to solve my low milk supply issue. Intel Dq3510j Drivers For Mac